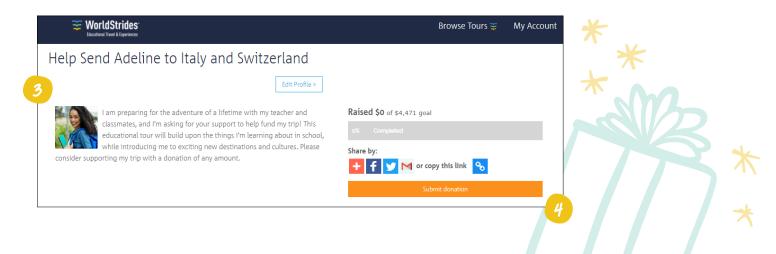

The fundraising page shows your current status and the number of days remaining until the tour departure date. Click on "**Edit Profile**" to personalize your page with a photo, short personal statement, and a fundraising goal amount. Click on "**Update Profile**" to save your changes.

Copy and paste this page's URL to share with family and friends. When they click on the link you shared, they will be brought to a public version of your fundraising page where they can click **"Submit Donation**."